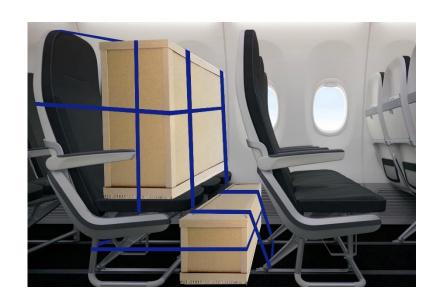

## **THE SEATBOX**

The MVA Seatbox is a Carbox specially developed for the transport of goods in the passenger cabins of aircraft. It can be adapted to the size of seats.