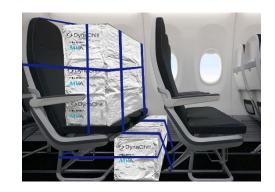

## **THE SEATBOX**

The MVA Seatbox is a Carbox specially developed for the transport of goods in the passenger cabins of aircraft. It can be adapted to the size of seats.