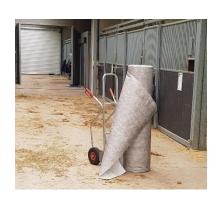

## □CA 1432

- ➤ Width: 1,425 m, Roll Weight 20 Kg
- > Roll lenght: 60 meters
- > 85,5 sqm per Roll
- ➤ Absorption: 3 litres per Sqm

MVA Absorpant Matt is used as an underlayer for so called "wet freight" like meat and fish or cattle transport. The absorption is 3 to 5 litters par square metter. The purpose is to keep the aircraft belly"s, pallets and containers dry and clean. The material is recyclable.