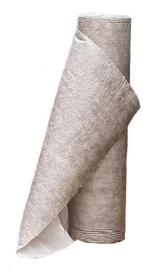

## **ABSORBANT MAT**

## □CA 1432

- ➤ Width: 1,425 m, Roll Weight 20 Kg
- > Roll lenght: 60 meters
- > 85,5 sqm per Roll
- ➤ Absorption: 3 litres per Sqm

MVA Absorpant Matt is used as an underlayer for so called "wet freight" like meat and fish or cattle transport. The absorption is 3 to 5 litters par square metter. The purpose is to keep the aircraft belly"s, pallets and containers dry and clean. The material is recyclable.