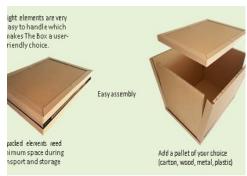

## **Technical Specifications**

- □Composition: 100% Recycled cardboard,
- ■80% lighter than wooden boxes, it is reducing fuel consumption, or allows more loads on the pallet.
- easy handling by one person (enable shorter build-up times, eliminating the need of forklift),
- □ Dimensions: upon request
- ☐Gluable,
- □ISPM 15 compliant (regulating wood packaging material in international trade),
- ■Built for multiple use and reusable,
- ☐ Does not fear humidity,
- Assembly on the spot (5-10 seconds)