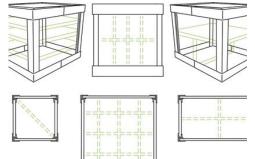

## **THE CARBOX**

## **Technical Specifications**

- □Composition: 100% Recycled cardboard,
- ■80% lighter than wooden boxes, it is reducing fuel consumption, or allows more loads on the pallet.
- easy handling by one person (enable shorter build-up times, eliminating the need of forklift),
- □ Dimensions: upon request
- ☐Gluable,
- □ISPM 15 compliant (regulating wood packaging material in international trade),
- ■Built for multiple use and reusable,
- ☐ Does not fear humidity,
- Assembly on the spot (5-10 seconds)

The Carbox by MVA is made of 100% recycled cardboard. Extremely strong with honeycomb and reinforced corners, it is equipped with Carbeams by MVA. All sizes are available and custom made.