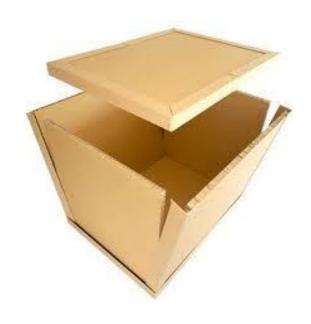

The Carbox by MVA is made of 100% recycled cardboard. Extremely strong with honeycomb and reinforced corners, it is equipped with Carbeams by MVA. All sizes are available and custom made.